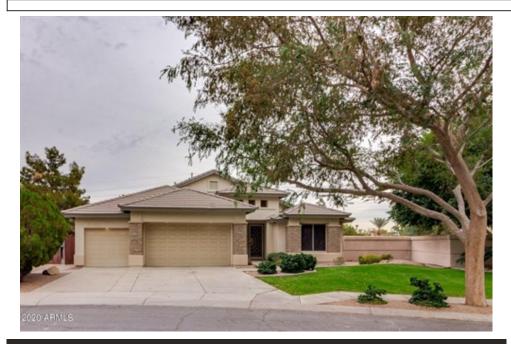

## 7649 S Ash Ave, Tempe, AZ 85284

Beds: 3 | Baths: 2 Full, 1 Half

MLS #: 6769453

Single Family | 2,535 ft<sup>2</sup> | Lot: 17,860 ft<sup>2</sup>

More Info: 7649SAshAve.IsForSale.com

Ameet Nainani (480) 788-1122 Ameet@AzRealtorAMEET.com

## Remarks

This beautiful single level house with a huge lot is located in a premium gated community. Enjoy the convenience of being located close to great schools, Costco, Walmart, groceries, pharmacies, parks, and freeways - all within a short distance from your doorstep. This well-maintained house sits on a spacious about 17, 900 sq. ft. lot. The kitchen is a chef's delight, equipped with a gas range, backsplash, and Corian counters, complemented by lots of cabinets for storage. Entertain in style with built-in high-end speakers that you connect to your home theatre. Relax and unwind in your huge backyard that backs to a wash - no neighbors behind you for maximum privacy. Other amenities include R/O installed, washer/dryer, refrigerator, and a water softener for your convenience.