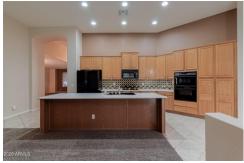

## Remarks

This beautiful single level house with a huge lot is located in a premium gated community. Enjoy the convenience of being located close to great schools, Costco, Walmart, groceries, pharmacies, parks, and freeways - all within a short distance from your doorstep. This well-maintained house sits on a spacious about 17, 900 sq. ft. lot. The kitchen is a chef's delight, equipped with a gas range, backsplash, and Corian counters, complemented by lots of cabinets for storage. Entertain in style with built-in high-end speakers that you connect to your home theatre. Relax and unwind in your huge backyard that backs to a wash - no neighbors behind you for maximum privacy. Other amenities include R/O installed, washer/dryer, refrigerator, and a water softener for your convenience.