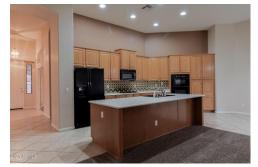

## Remarks

This beautiful single level house with a huge lot is located in a premium gated community. Enjoy the convenience of being located close to great schools, Costco, Walmart, groceries, pharmacies, parks, and freeways - all within a short distance from your doorstep. This well-maintained house sits on a spacious about 17, 900 sq. ft. lot. The kitchen is a chef's delight, equipped with a gas range, backsplash, and Corian counters, complemented by lots of cabinets for storage. Entertain in style with built-in high-end speakers that you connect to your home theatre. Relax and unwind in your huge backyard that backs to a wash - no neighbors behind you for maximum privacy. Other amenities include R/O installed, washer/dryer, refrigerator, and a water softener for your convenience.